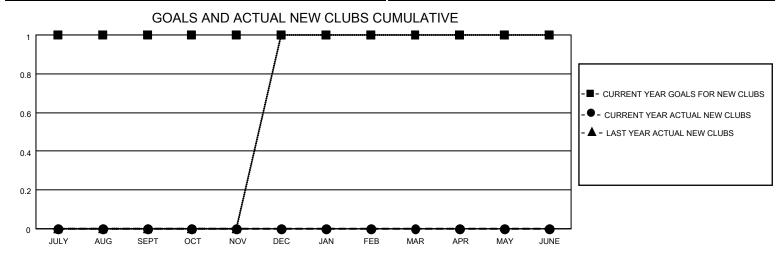

## MONTHLY MEMBERSHIP PROGRESS REPORT

LOCATION ALASKA District 49 B Results as of: 8/31/2022

| Clubs RESULTS FOR 2022-2023 |   |   |   | Members RESULTS FOR 2022-2023 |    |   |   |
|-----------------------------|---|---|---|-------------------------------|----|---|---|
|                             |   |   |   |                               |    |   |   |
| JULY/AUG/SEPT               | 1 | 0 | 0 | JULY/AUG/SEPT                 | 10 | 8 | 7 |
| OCT/NOV/DEC                 | 0 | 0 | 0 | OCT/NOV/DEC                   | 10 | 0 | 0 |
| JAN/FEB/MAR                 | 0 | 0 | 0 | JAN/FEB/MAR                   | 10 | 0 | 0 |
| APR/MAY/JUNE                | 0 | 0 | 0 | APR/MAY/JUNE                  | 10 | 0 | 0 |