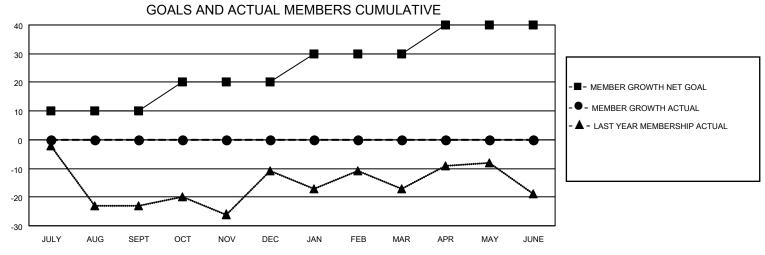

## MONTHLY MEMBERSHIP PROGRESS REPORT

LOCATION ALASKA District 49 B Results as of: 8/31/2022

| Clubs RESULTS FOR 2022-2023 |   |   |   | Members RESULTS FOR 2022-2023 |    |   |   |
|-----------------------------|---|---|---|-------------------------------|----|---|---|
|                             |   |   |   |                               |    |   |   |
| JULY/AUG/SEPT               | 1 | 0 | 0 | JULY/AUG/SEPT                 | 10 | 8 | 7 |
| OCT/NOV/DEC                 | 0 | 0 | 0 | OCT/NOV/DEC                   | 10 | 0 | 0 |
| JAN/FEB/MAR                 | 0 | 0 | 0 | JAN/FEB/MAR                   | 10 | 0 | 0 |
| APR/MAY/JUNE                | 0 | 0 | 0 | APR/MAY/JUNE                  | 10 | 0 | 0 |